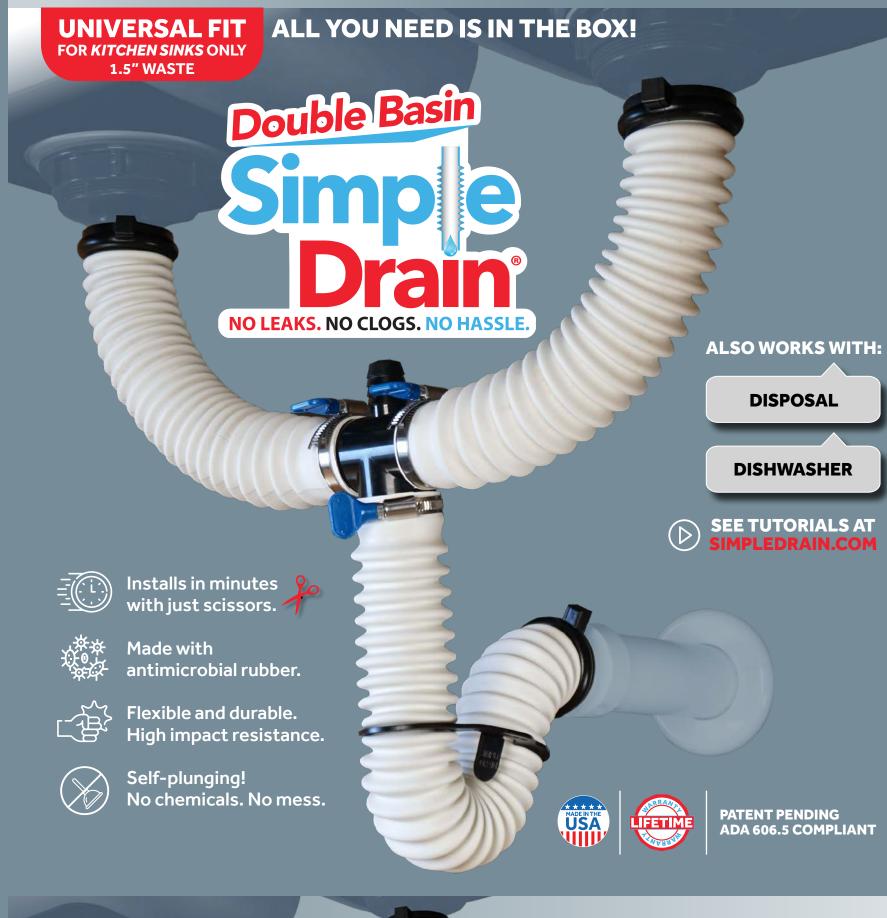

## **INCLUDES:**

- 2 X 24" HOSES
- 3 X THREADED FITTINGS • 1 X TRAP LOOP
- 4 X HAND-TIGHT CLAMPS

• 1 X TEE ADAPTER \* Will NOT work for double vanity sinks.

If it happens to get clogged, you may either: A) Self-plunge by squeezing the compressing the tube until unclogged, or B) Remove the tube at the waste line, direct flow into a bucket, and run water to rinse out the clog. Drain cleaning products are not necessary but will not harm your Simple Drain<sup>®</sup>. If your Simple Drain<sup>®</sup> ever happens to leak, just check the tightness of the clamp or threaded fitting and ensure a clean sealing surface is present.

STEP

3. Push together & repeat until clear

Simple Drain® works. Whether you have a disposal, dishwasher, or both, everything you need is in the kit!

Simple Drain® is a registered trademark of the Crushproof Tubing Company, all rights reserved @Copyright 2020. In no event shall Crushproof Tubing Co. be liable to buyer or third parties for any actual, consequential, special, incidental, exemplary, punitive or other similar damages, losses or expenses, or injury to person or property, under any legal theory or cause of action, even if advised of the possibility of such damage, in excess of the retail purchase price for the Simple Drain®. Buyer's use of the Simple Drain® shall be subject to all local, state and federal laws, regulations, codes and ordinances.