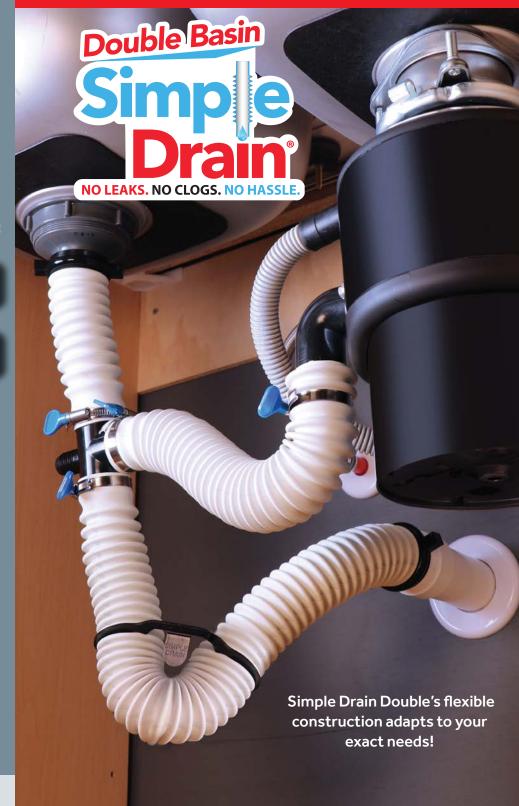

STEP

3. Push together & repeat until clear

Simple Drain® works. Whether you have a disposal, dishwasher, or both, everything you need is in the kit!

Simple Drain® is a registered trademark of the Crushproof Tubing Company, all rights reserved @Copyright 2020. In no event shall Crushproof Tubing Co. be liable to buyer or third parties for any actual, consequential, special, incidental, exemplary, punitive or other similar damages, losses or expenses, or injury to person or property, under any legal theory or cause of action, even if advised of the possibility of such damage, in excess of the retail purchase price for the Simple Drain®. Buyer's use of the Simple Drain® shall be subject to all local, state and federal laws, regulations, codes and ordinances.