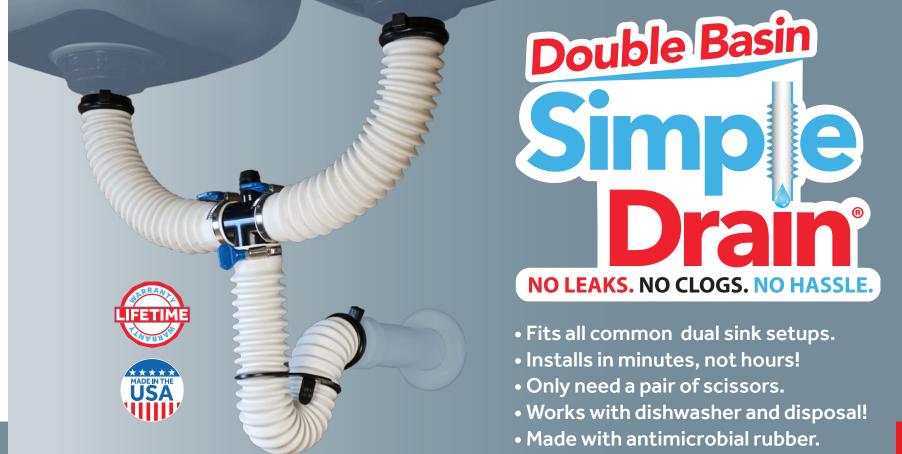

## **INCLUDES:**

- 2 X 24" HOSES
- 3 X THREADED FITTINGS • 1 X TRAP LOOP
- 4 X HAND-TIGHT CLAMPS

• 1 X TEE ADAPTER \* Will NOT work for double vanity sinks.

If it happens to get clogged, you may either: A) Self-plunge by squeezing the compressing the tube until unclogged, or B) Remove the tube at the waste line, direct flow into a bucket, and run water to rinse out the clog. Drain cleaning products are not necessary but will not harm your Simple Drain<sup>®</sup>. If your Simple Drain<sup>®</sup> ever happens to leak, just check the tightness of the clamp or threaded fitting and ensure a clean sealing surface is present.