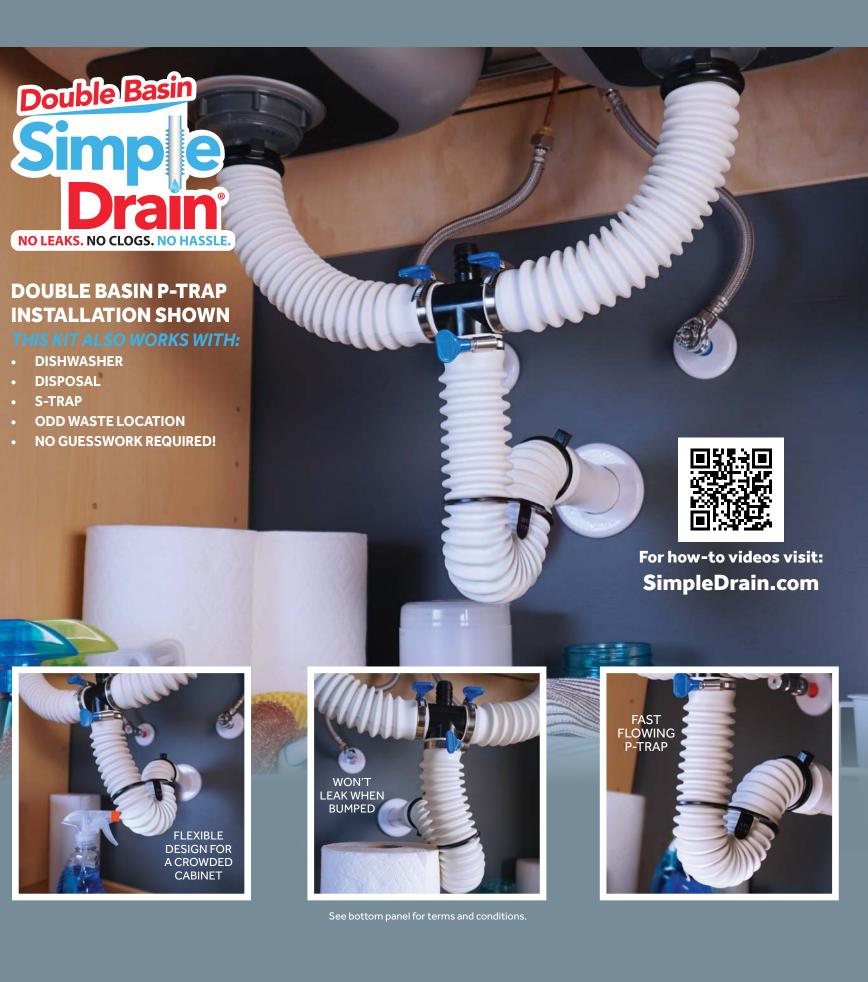

## **INCLUDES:**

- 2 X 24" HOSES
- 3 X THREADED FITTINGS • 1 X TRAP LOOP
- 4 X HAND-TIGHT CLAMPS

• 1 X TEE ADAPTER \* Will NOT work for double vanity sinks.

If it happens to get clogged, you may either: A) Self-plunge by squeezing the compressing the tube until unclogged, or B) Remove the tube at the waste line, direct flow into a bucket, and run water to rinse out the clog. Drain cleaning products are not necessary but will not harm your Simple Drain<sup>®</sup>. If your Simple Drain<sup>®</sup> ever happens to leak, just check the tightness of the clamp or threaded fitting and ensure a clean sealing surface is present.